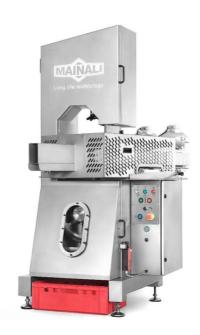

## **MULISPLITTER SAW**

The MULTISPLITTER SAW with splitting conveyor has a special design with multiple saws that are working in parallel providing longitudinal cuts.

It has been developed to make the cuts safely and quickly.

The machine consists of lateral traction belts or a tunnel, depending on the type of product to be cut.

The MULTISPLITTER stands out for its safety and versatility, it can be customized according to the customer's needs.

It is a continuous cycle machine, compact and easy to use. The operator, who is not specialised, has to introduce the product into the tunnel system and it comes out on the other side cut into multiple pieces.

The MULTISPLITTER SAW is capable of absorbing as many parts as an operator is able to feed into it, so the machine increases production exponentially and eliminates the risk of accidents at work.

| ELECTRICAL POWER tunnel 11kW       | ELECTRICAL POWER belts 11,5kW          |
|------------------------------------|----------------------------------------|
| TOTAL SIZE 1500mmLx1500mmWx1900mmH | VOLTAGE 220V III+T or 380-490V III + T |
| WEIGHT 680Kg                       |                                        |