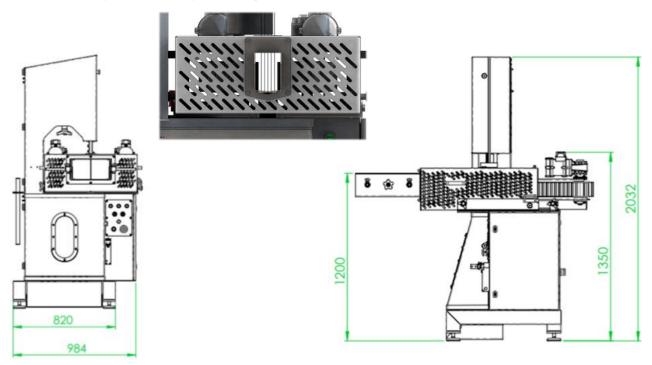

The MULTISPLITTER SAW is capable of absorbing as many parts as an operator is able to feed into it, so the machine increases production exponentially and eliminates the risk of accidents at work.

| ELECTRICAL POWER tunnel 11kW       | ELECTRICAL POWER belts 11,5kW          |
|------------------------------------|----------------------------------------|
| TOTAL SIZE 1500mmLx1500mmWx1900mmH | VOLTAGE 220V III+T or 380-490V III + T |
| WEIGHT 680Kg                       |                                        |